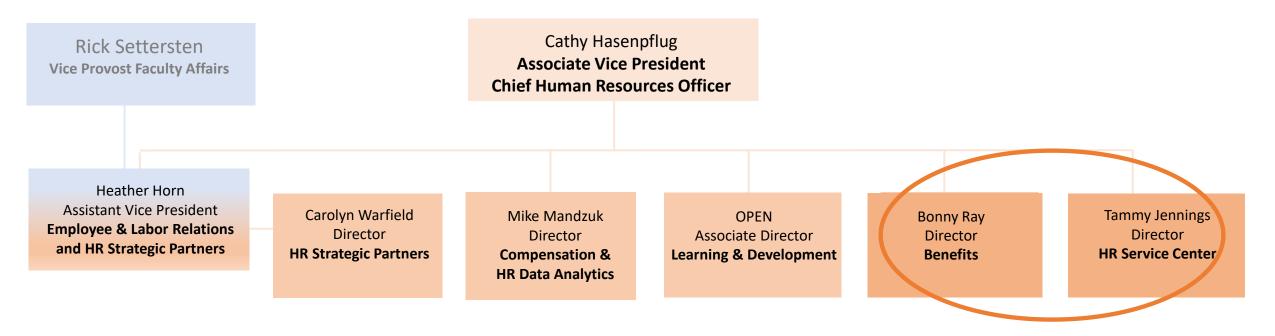

### University Human Resources

- Reorganizing Benefits and HR Service Center under one team to better integrate end-to-end HR operational processes
- Bonny Ray will expand her scope to provide leadership across consolidated team
- More information to come regarding details of new team

### University Human Resources

- Transition effective March 1
- Tammy will continue to provide consultation and support on a part-time basis this calendar year