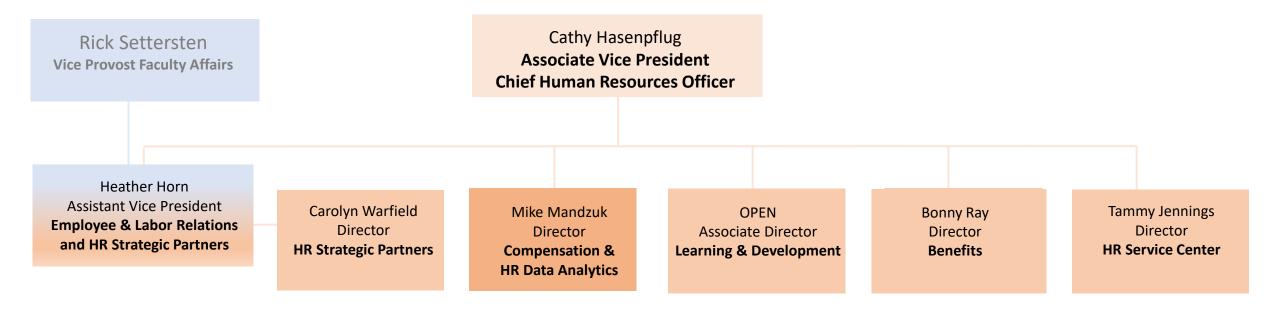

# University Human Resources Leadership

- Welcome Mike!
- Joins us from Baylor College of Medicine in Houston, Texas
- New leader across combined functions
- Transition includes reorganization of key technical roles to DFA IT