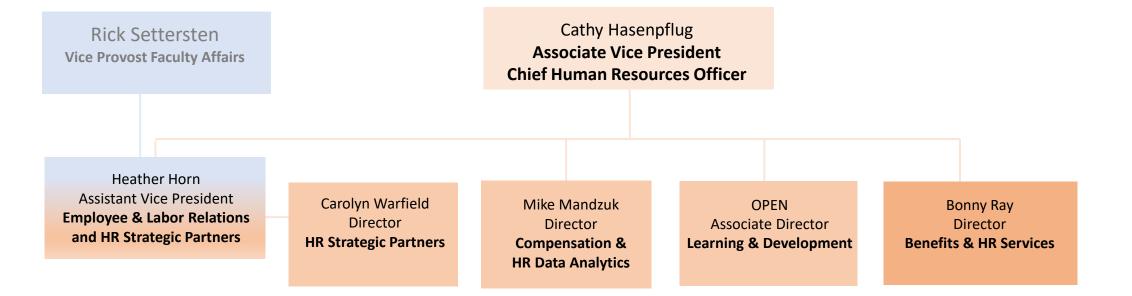

## University Human Resources Leadership

# University Human Resources Leadership

- Welcome Mike!
- Joins us from Baylor College of Medicine in Houston, Texas
- New leader across combined functions
- Transition includes reorganization of key technical roles to DFA IT

## University Human Resources Leadership

Tammy on your retirement!

### University Human Resources

- Reorganizing Benefits and HR Service Center under one team to better integrate end-to-end HR operational processes
- Bonny Ray will expand her scope to provide leadership across consolidated team
- More information to come regarding details of new team

### University Human Resources

- Transition effective March 1
- Tammy will continue to provide consultation and support on a part-time basis this calendar year