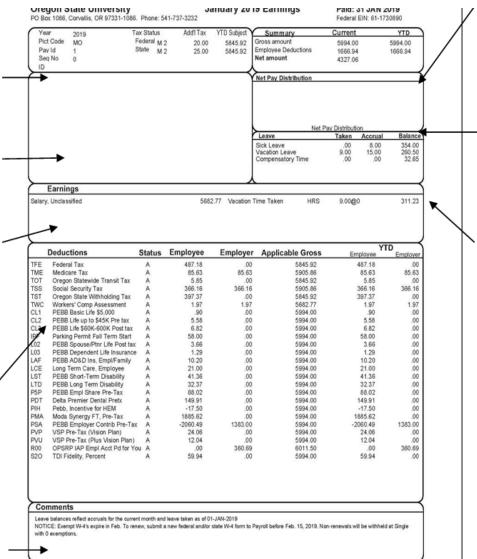

### Read an Earning Statement <a href="https://my.oregonstate.edu/employee">https://my.oregonstate.edu/employee</a>

year), employee ID, tax status from the employee's W-4, and year to date subject tax. It also displays additional tax withholdings, if any.

This section identifies the employee, with their check delivery department code and their mailing address.

The Earnings section identifies earnings for the pay period.

The Deductions section identifies deductions from the earnings; employer contributions for health and pension programs; applicable gross; and year-to-date amounts.

Additional comments are located at the bottom of the statement.

earnings, deductions, and net pay for the current month and year to date.

The Net Pay
Distribution section
indicates the net pay
distributed by direct
deposit account
number and amount.

The Leave section displays leave taken on the last timesheet submitted; leave accrual for the current pay period month; and balances. Balances do not reflect leave taken that has not yet been submitted by timesheet.