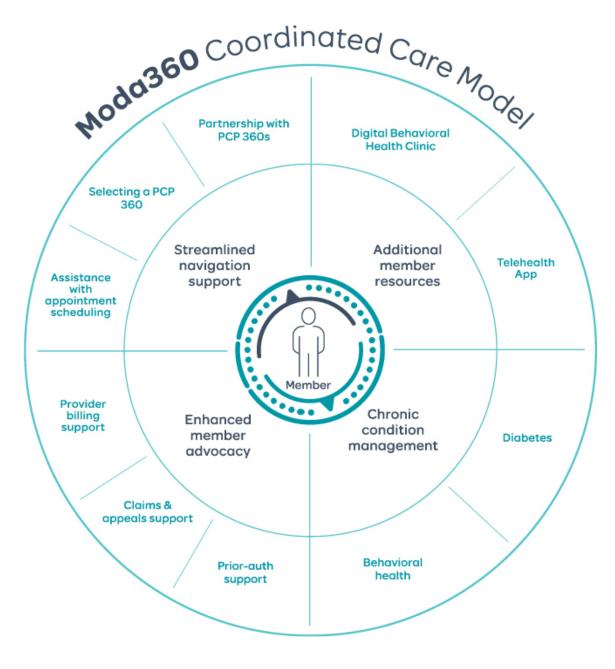

## An enhanced member support team known as Moda 360

- You will be connected with a Moda 360 health navigator when calling Moda Health
- The navigator will assist you with any questions you may have, but will also serve as your guide to connect you with the care, resources and programs that best fit you and your family's needs
- This benefit will be available on PEBB Moda medical plans starting January 1, 2021

### Moda 360

Moda 360 is a dedicated team of navigators who help identify, coordinate and connect resources available to you and your family:

- Personalized support for chronic conditions
- Coordination with your PCP
- Telemedicine expansion
- Behavioral health

### Moda 360 – telemedicine expansion

#### **New Telemedicine App**

- Allows members the ability to text/chat with a provider with no member cost-sharing:
  - You have the ability to convert your text to a call, video and even upload photos
  - Providers can also prescribe medication
- More convenient and flexible
  - Provides access 24 hours a day, 7 days a week, 365 days a year
  - Accessible in all 50 states

### Moda 360 – Meru (Mobile Therapy App)

- Member cost sharing:
  - \$10 copay (FT plan) or \$40 copay (PT plan) with the deductible waived for the initial assessment visit. After that, there is zero cost share to the member for the 12-week therapy program.
- To access Meru
  - Visit: https://www.modahealth.com/meru
  - Contact your health navigator team

#### Now, you can get therapy on your smartphone!

Moda Health and Meru Health offer a 12-week therapy program that is proven to reduce stress, depression and everything in between.

Clinical team of providers – therapists, psychiatrists

### PCP 360

| Use your PCP 360<br>for all of your<br>primary care needs | Members must choose a PCP 360 for each covered individual for all their primary care needs                                                 |
|-----------------------------------------------------------|--------------------------------------------------------------------------------------------------------------------------------------------|
| Choose a PCP 360<br>with Moda                             | A PCP 360 is a primary care provider who is willing to<br>partner with you and provide high quality care with lower<br>out-of-pocket costs |
| Each member of your family gets a choice                  | Each enrolled member can pick the same PCP 360 or a different one to receive in-network benefits for primary care services                 |
| No referrals                                              | No referrals required to see specialists                                                                                                   |

### How to choose a Moda PCP 360

Call Moda Health Navigators 844-776-1593 Log in to Member Dashboard

#### Each enrolled member can choose their own PCP 360

The subscriber of the plan may also choose a PCP 360 for all covered members, including your spouse and dependents, even if they are over the age of 18

### Member Open Enrollment Process

- Existing Medical PEBB Synergy Members
  - If you have already selected a PCP 360, you do not have to reselect a PCP 360 unless you would like to change your PCP 360 (however, you can change PCP 360 providers any time during the year)

### Out-of-area coverage

#### College students

- Dependents who live *part-time* outside of the Synergy Network service area (like college students) can still choose a PCP 360 to receive in-network benefits for when they are back in the service area –
  - Members must update the dependent's address in PEBB database system for access to our travel network for in-network benefits away from home

### Member care resources

Moda Health

### Member Dashboard

- See your benefits & Member Handbook
- Check claims and review electronic explanations of benefits (EOBs)
- Connect with healthcare professionals on the phone or online
- Download your member ID card
- Access Moda health tools
  - Health coaching
  - Prescription Price Check
  - Healthcare Cost Estimator
- PCP 360 selection

### **Health Navigators**

- Medical or Pharmacy questions? Call 844-776-1593
- Or email our health navigator team at <u>PEBBquestions@modahealth.com</u>
- Monday through Friday 7:30 a.m. to 5:30 p.m.