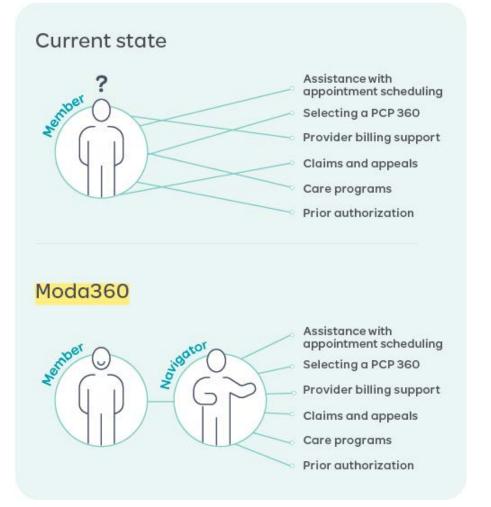

## An enhanced member support team known as Moda 360

- You will be connected with a Moda 360 health navigator when calling Moda Health
- The navigator will assist you with any questions you may have, but will also serve as your guide to connect you with the care, resources and programs that best fit you and your family's needs
- This benefit will be available on PEBB Moda medical plans starting January 1, 2021

### Moda 360

Moda 360 is a dedicated team of navigators who help identify, coordinate and connect resources available to you and your family:

- Personalized support for chronic conditions
- Coordination with your PCP
- Telemedicine expansion
- Behavioral health