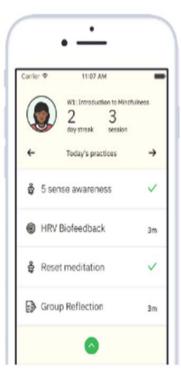

### Moda 360 – Meru (Mobile Therapy App)

- Member cost sharing:
  - \$10 copay (FT plan) or \$40 copay (PT plan) with the deductible waived for the initial assessment visit. After that, there is zero cost share to the member for the 12-week therapy program.
- To access Meru
  - Visit: https://www.modahealth.com/meru
  - Contact your health navigator team

#### Now, you can get therapy on your smartphone!

Moda Health and Meru Health offer a 12-week therapy program that is proven to reduce stress, depression and everything in between.

Clinical team of providers – therapists, psychiatrists

Digital application for metabolic tracking – nutrition, activity, calories

Exercise and reminders for care